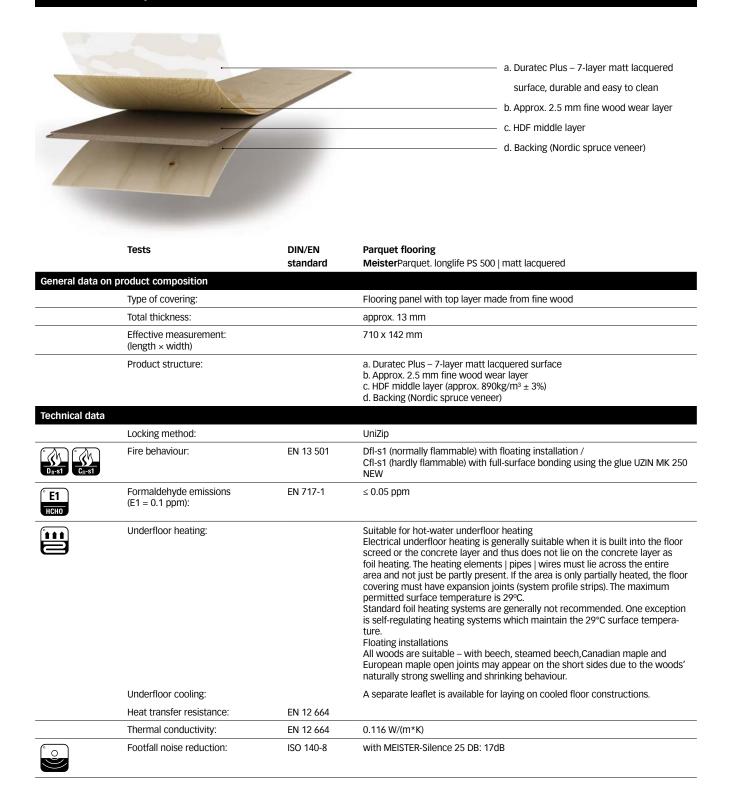

## MEISTER

Product data

Parquet flooring MeisterParquet. longlife

## PS 500 | matt lacquered



| Blue Angel:                     | RAL-UZ 176 | awarded                                                                                                                                                                                                                                                                                                                                                                                                                                                                                                                                                                                                                               |
|---------------------------------|------------|-------------------------------------------------------------------------------------